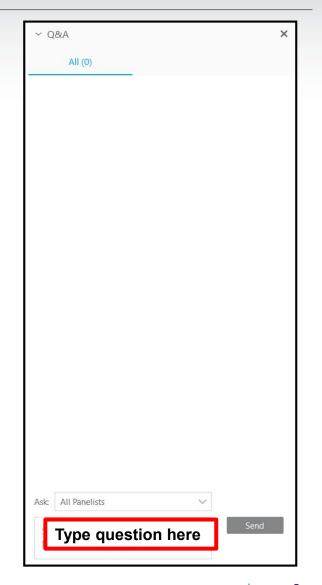

## Using the Webcast Console to Submit Questions

## Question and Answer

- Select Q&A
- Type question in the box that opens