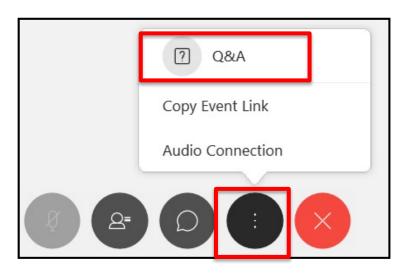

## Using the Webcast Console to Submit Questions

## Question and Answer

- Select Q&A
- Type question in the box that opens