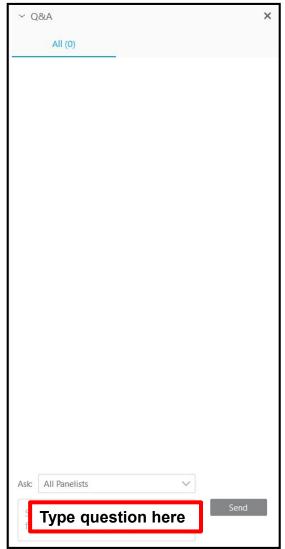

## Using the Webcast Console to Submit Questions

## Question and Answer

- Select Q&A
- Type question in the box that opens