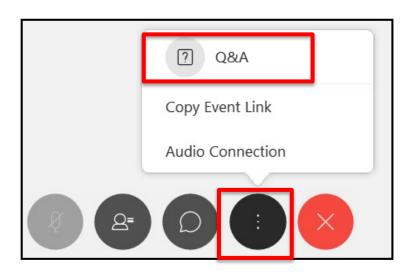

## Using the Webcast Console to Submit Questions

## Question and Answer

- Select Q&A
- Type question in the box that opens