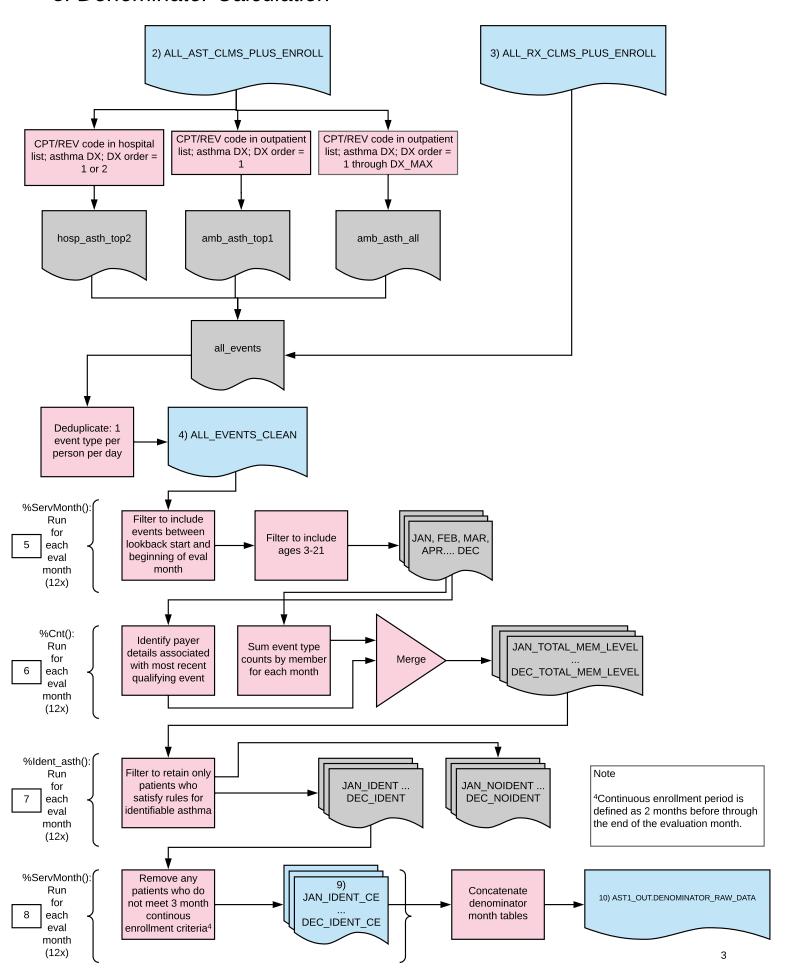

# Asthma 1 Measure Calculation Steps

### 1. Pre-Measure Processing Steps



# NOTES Input files must be created to specifications provided, but implementation details are left to specific sites. Asthma 1 output file Useful intermediate file Useful intermediate file Other intermediate file NDC lists for asthma medications. Key Asthma 1 input file Asthma 1 output file Useful intermediate file Useful intermediate file Other intermediate file Process Description External Data Source

### 2. Reference file creation



<sup>3</sup>These are the reference files used to identify numerator and denominator

events.

### 3. Denominator Calculation



### 4. Numerator Calculation



## 5 Output File Creation