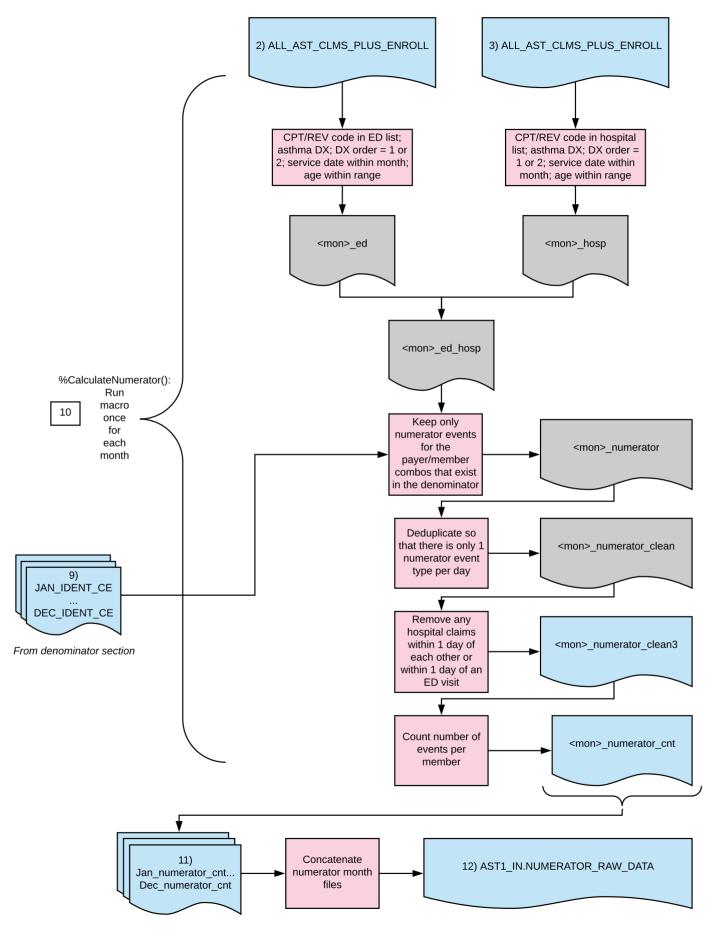

# Asthma 1 Measure Calculation Steps

### 1. Pre-Measure Processing Steps



# NOTES Input files must be created to specifications provided, but implementation details are left to specific sites. Asthma 1 output file Useful intermediate file Useful intermediate file Other intermediate file NDC lists for asthma medications. Key Asthma 1 input file Asthma 1 output file Useful intermediate file Useful intermediate file Other intermediate file Process Description External Data Source

### 2. Reference file creation



<sup>3</sup>These are the reference files used to identify numerator and denominator

events.

### 3. Denominator Calculation



### 4. Numerator Calculation



## 5 Output File Creation