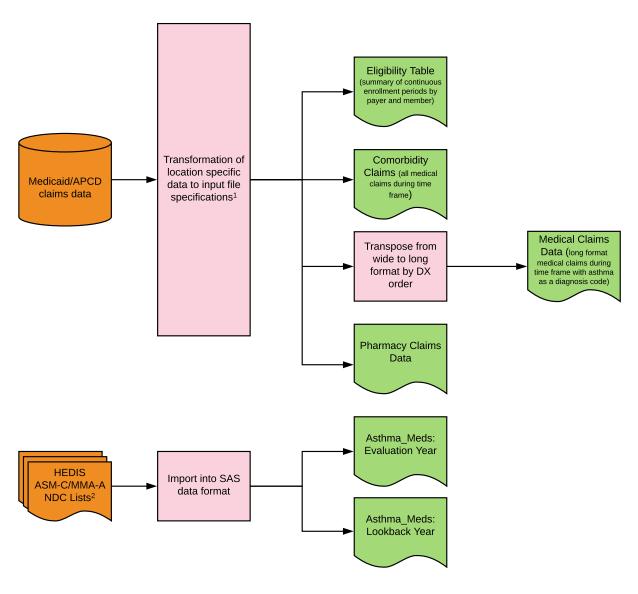

# NOTES Input files must be created to specifications provided, but implementation details are left to specific sites. Asthma 1 output file Useful intermediate file Useful intermediate file Other intermediate file NDC lists for asthma medications. Key Asthma 1 input file Asthma 1 output file Useful intermediate file Useful intermediate file Other intermediate file Process Description External Data Source