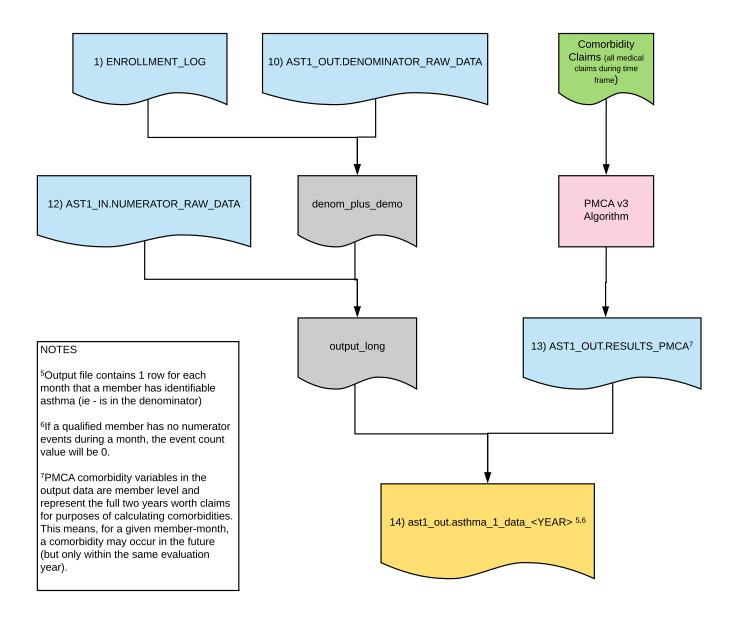

# NOTES Input files must be created to specifications provided, but implementation details are left to specific sites. Asthma 1 output file Useful intermediate file Useful intermediate file Other intermediate file NDC lists for asthma medications. Key Asthma 1 input file Asthma 1 output file Useful intermediate file Useful intermediate file Other intermediate file Process Description External Data Source

## 5 Output File Creation