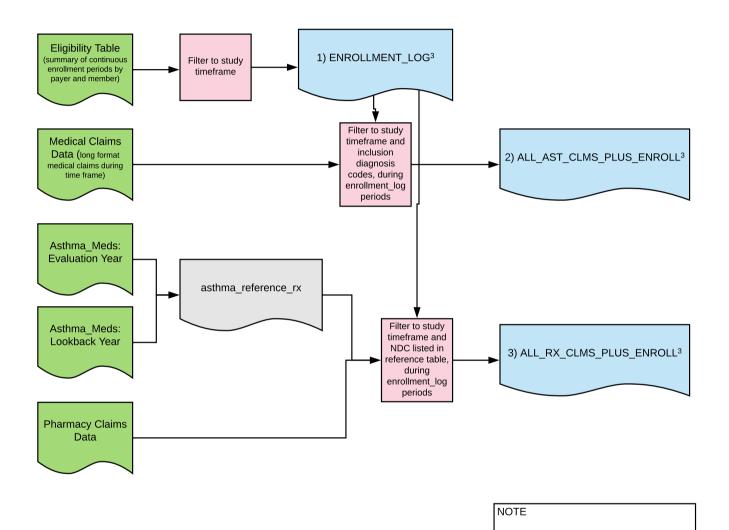

### 2. Reference file creation

<sup>3</sup>These are the reference files used to identify numerator and denominator

events.